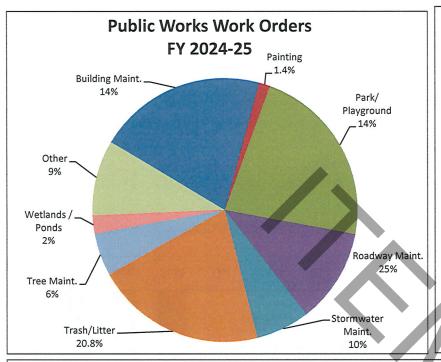

| 1         | 0           | 2              | 0.11%            | 0.00%              |  |  |  |  |
| - 37                    |                                                                              | -         |             |                | 0,2270           | 0.00/6             |  |  |  |  |

**Traffic Violations** 

**Community Watch Checks** 

0

2015

0

2057

100.00% Phone Calls Answered (638-1108)

0.00%

0.00%

-8.00%

11 State Citations **Total State Charges** 

38 OVERDOSE

39 TOTAL

100 100 Pirates

214 Incoming Calls

0

1887

11 State Warnings

97 100 Plantation 98 200 Lakemere

**Town Citations** 1 **Town Warnings**  104 200 Rockledge 69 Piner Estates

The data being presented in this report is a representation of the orginal call as it was dispatched.











### Town of River Bend FY 2024-2025 Work Order Report



### **Public Works**

|                        |      |     |      |     |     |     |     |     |       |       |     |      | YTD | Pending |
|------------------------|------|-----|------|-----|-----|-----|-----|-----|-------|-------|-----|------|-----|---------|
| <b>Orders Entered</b>  | July | Aug | Sept | Oct | Nov | Dec | Jan | Feb | March | April | May | June |     |         |
| Building Maintenance   | 31   | 30  | 30   |     |     |     |     |     |       |       |     |      | 91  | 1       |
| Painting               | 1    | 3   | 2    |     |     |     |     |     |       |       |     |      | 6   | 0       |
| Park/Playground        | 35   | 31  | 33   |     |     |     |     |     |       |       |     |