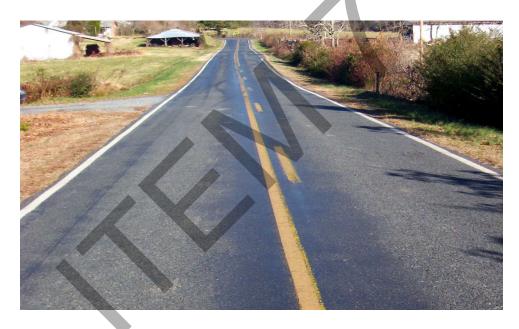

The Town's 2024 Roadway Evaluation Survey is a tool used by the Town Council for shop and long-range planning for future paving and maintenance of the town's streets. The document is based on a snapshot of street conditions as of July, 2024. This document will likely have a lifespan of 10+ years. During that time, street conditions, and subsequently street paving/maintenance priorities, are subject to change.

The overall conditions of the road system within the Town of River Bend is considered to be relatively good. Based upon the repair and overlay efforts that have been completed within the last 24 years, it is apparent that the Town of River Bend actively pursues and addresses the repair and maintenance needs of its road system to ensure its long-term performance.

The anticipated serviceable life of asphalt roadways is 20 to 30 years and is dependent upon the integrity of the roadway section and the traffic loading. A large portion of the Town's roadways have been overlaid over the last 24 years. Those roadway segments that have not been overlayed and are the originally constructed pavement sections exhibited the highest level of degradation. Additionally, those roadway segments that were overlayed in excess of 18-20 years ago as a part of the Town's maintenance program are beginning to exhibit light to moderate signs of pavement distress.