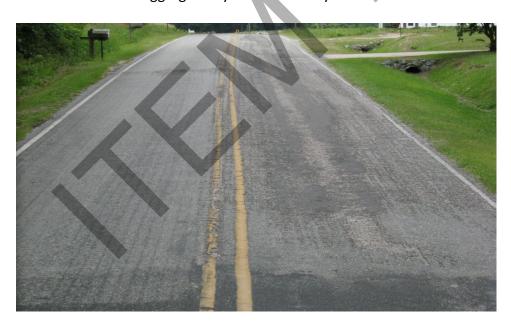

#### G. Patching

Patching is defined as any surface area of the existing pavement that indicates some type of maintenance repair has taken place. These patched areas may be skin patches, edges, overlays or full depth patches. They may be in spot locations, along one or both edges, in the wheel paths, across the entire surface for short distances, or a combination of any of these. The quality and condition of the patch is not considered in evaluating patching. It does not matter if all the patches are alligator cracked, rutted or potholed. These conditions are measured in the other distresses. Patching is an indication of the amount of surface area that has received some type of maintenance repair that may or may not be holding up.