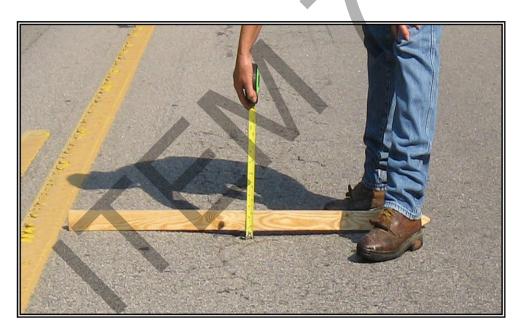

To document pavement areas, measurements were taken with hand tapes and measuring wheels. Where appropriate, area calculations were completed by computer based measurements.

Pavement striping was assessed through a visual inspection to determine general striping conditions, unnecessary striping, misplaced striping, and striping deficiencies.

Measurements were made to document each roads width and length. These measurements were utilized to quantify the efforts needed to repair and resurface each road segment.

The information observed for each road segment is documented on the Individual Road Condition Survey forms included in Appendix **C**.