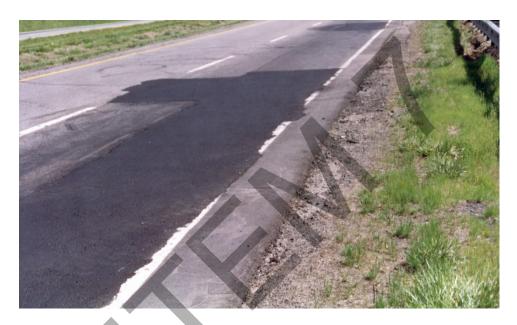

#### G. Patching

Patching is defined as any surface area of the existing pavement that indicates some type of maintenance repair has taken place. These patched areas may be skin patches, edges, overlays or full depth patches. They may be in spot locations, along one or both edges, in the wheel paths, across the entire surface for short distances, or a combination of any of these. The quality and condition of the patch is not considered in evaluating patching. It does not matter if all the patches are alligator cracked, rutted or potholed. These conditions are measured in the other distresses. Patching is an indication of the amount of surface area that has received some type of maintenance repair that may or may not be holding up.

The overall conditions of the road system within the Town of River Bend is considered to be relatively good. Based upon the repair and overlay efforts that have been completed within the last 24 years, it is apparent that the Town of River Bend actively pursues and addresses the repair and maintenance needs of its road system to ensure its long-term performance.

The anticipated serviceable life of asphalt roadways is 20 to 30 years and is dependent upon the integrity of the roadway section and the traffic loading. A large portion of the Town's roadways have been overlaid over the last 24 years. Those roadway segments that have not been overlayed and are the originally constructed pavement sections exhibited the highest level of degradation. Additionally, those roadway segments that were overlayed in excess of 18-20 years ago as a part of the Town's maintenance program are beginning to exhibit light to moderate signs of pavement distress.