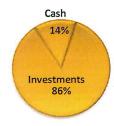

#### FINANCE - Councilwoman Maurer for Councilman Leonard

Financial Report – Finance Director, Mandy Gilbert, presented the financial statement for the month of August to the Council. She stated the total of the Town's Cash and Investments as of August 31, 2024, were \$2,510,894 and Ad Valorem Tax Collections for FY24-25 were \$14,870 and Vehicle Ad Valorem Tax Collections were \$13,648.