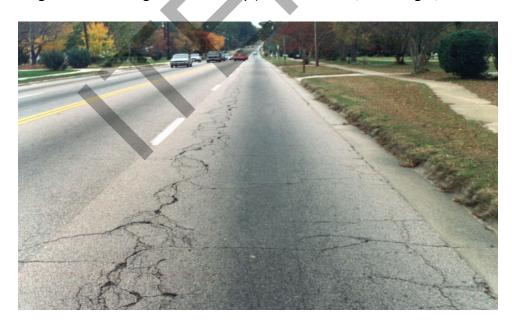

#### A. Alligator Cracking

Alligator cracking is a load associated structural failure. The failure can be either in the surface, base or subbase. Permanent deformation (rutting) does not have to be present for there to be alligator cracking. Cracking first begins in the wheel path, usually as longitudinal cracking. Further stress creates an alligator pattern. If the surface is very flexible, the longitudinal crack will become wider and an alligator pattern may not develop until severe distress sets in. The proper corrective measure for both alligator and longitudinal cracking is the same since a structural failure is taking place in both cases. Alligator cracking also includes cracking along the pavement edge.

Alligator cracking is rated based upon the percentage of pavement area exhibiting cracking at different degrees of severity (i.e. 10% - None, 30% - Light, 60% - Severe).

The overall conditions of the road system within the Town of River Bend is considered to be relatively good. Based upon the repair and overlay efforts that have been completed within the last 24 years, it is apparent that the Town of River Bend actively pursues and addresses the repair and maintenance needs of its road system to ensure its long-term performance.

The anticipated serviceable life of asphalt roadways is 20 to 30 years and is dependent upon the integrity of the roadway section and the traffic loading. A large portion of the Town's roadways have been overlaid over the last 24 years. Those roadway segments that have not been overlayed and are the originally constructed pavement sections exhibited the highest level of degradation. Additionally, those roadway segments that were overlayed in excess of 18-20 years ago as a part of the Town's maintenance program are beginning to exhibit light to moderate signs of pavement distress.