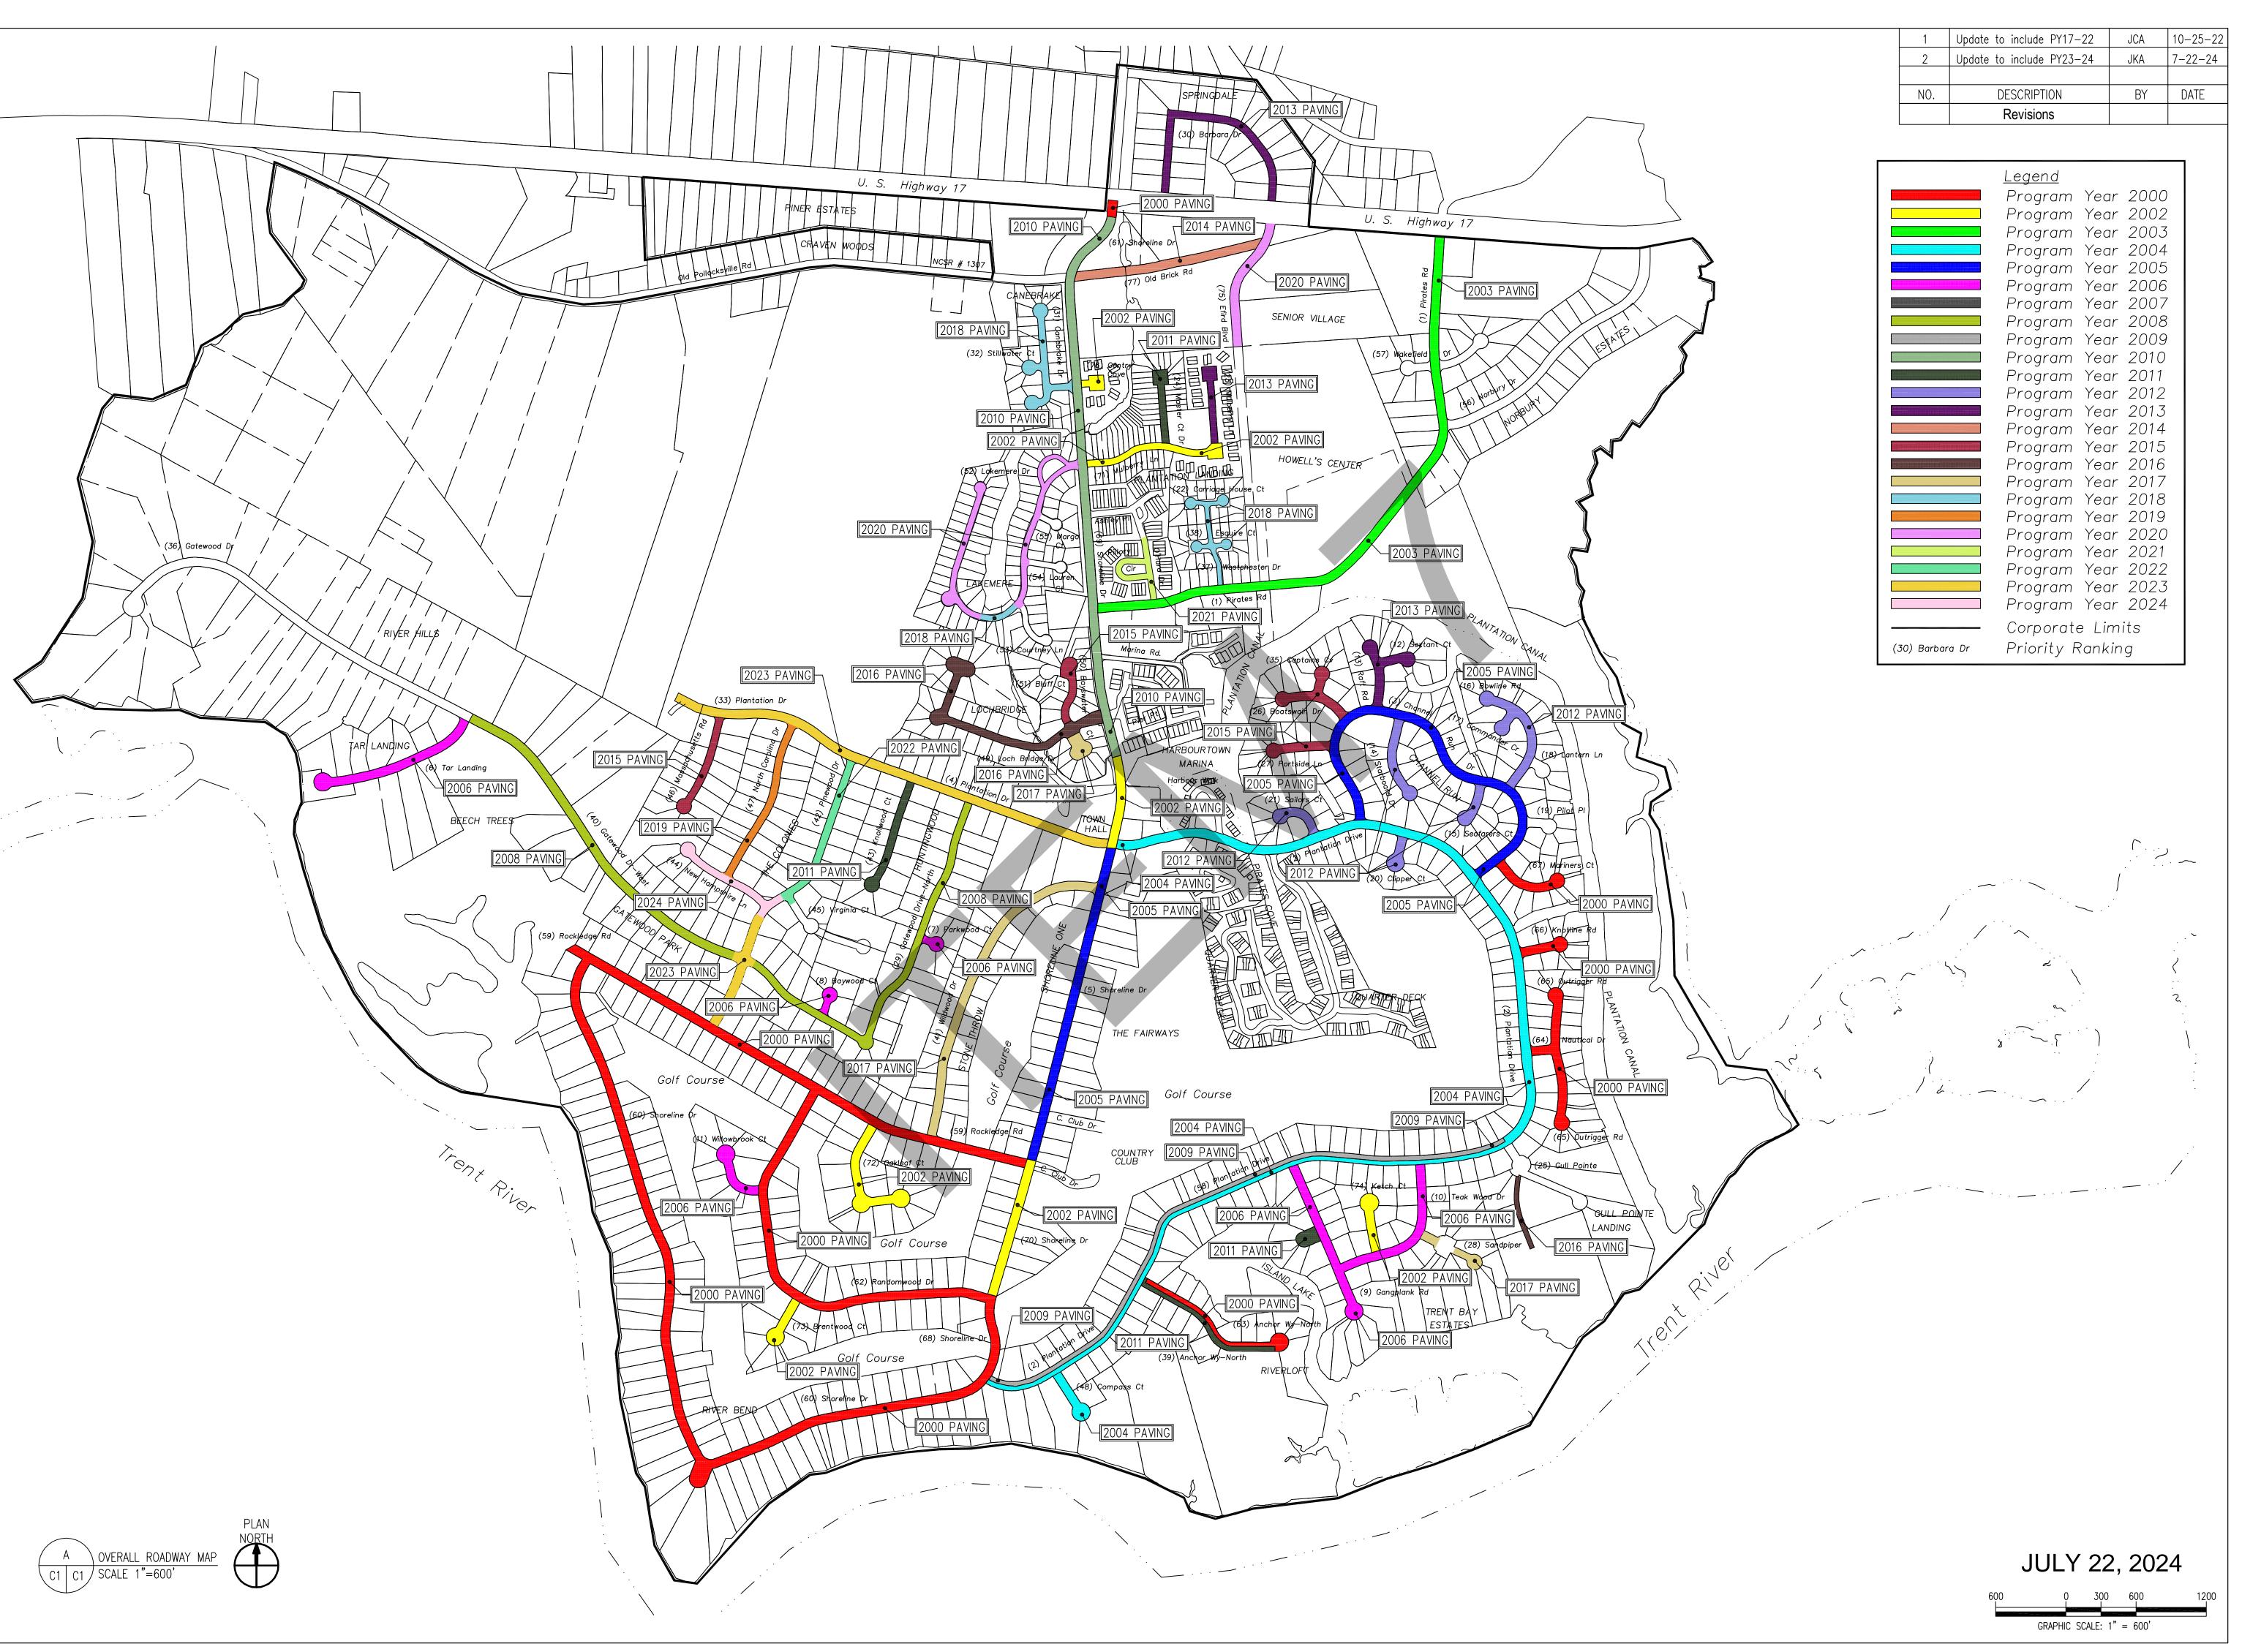

#### **FIGURES**

Figure 1 2020 Powell Bill Map Figure 2 Overall Roadway Map

**Figure 1** includes the Town of River Bend Powel Bill Map and documents the roadway sections inspected. Included in **Figure 2** is an Overall Roadway Map. This map visually depicts roadway repairs completed in 2000 through 2024.