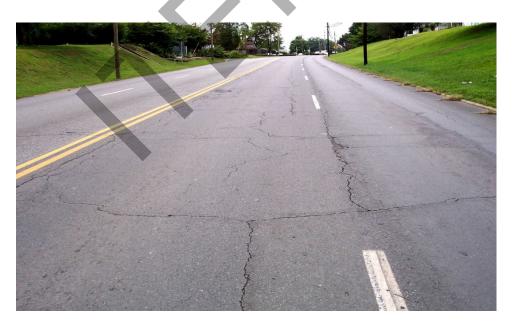

#### B. Transverse Cracking

Block cracks divide the pavement up into roughly rectangular pieces. Block cracking is not load-associated. Cracks are generally caused by shrinkage of the asphalt concrete and daily temperature cycling. Wheel path loads can increase the severity of block cracking if water is allowed to penetrate into the cracks. It is therefore very important to seal these cracks to prevent water penetration into the base materials.

Traverse cracks are rated as light, moderate, or severe as follows:

(L)ight: Cracks, usually only transverse, are less than ¼-inch wide and are

not spalled: block pattern may not be visible yet; transverse cracks usually 10 to 20 feet apart. Cracks have little or no spalling and

joints are usually not bumped up.

(M)oderate: Block pattern may be visible with blocks 10 square feet or greater

present; cracks are ¼-inch and ½-inch wide; cracks may or may not be spalled; transverse cracks usually 5 to 20 feet apart

**(S)evere:** Cracks may be severally spalled with smaller blocks 2 to 10 square

feet present; cracks usually greater than ½-inch wide; transverse

cracks may be 1 to 2 feet apart throughout portions of the