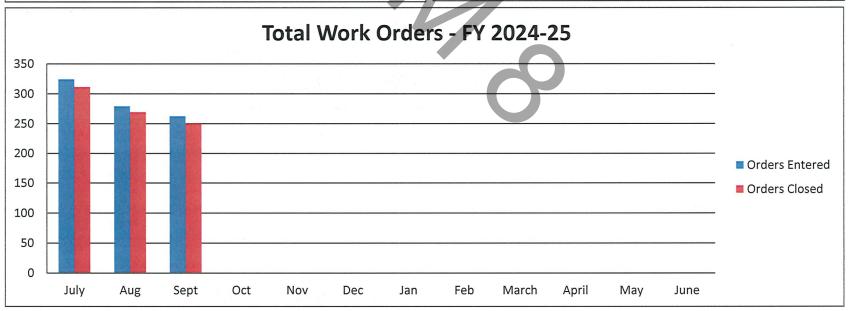

| 1         | 0           | 2              | 0.11%            | 0.00%              |  |  |  |  |
| - 37                    |                                                                              | -         |             |                | 0,2270           | 0.00/6             |  |  |  |  |

**Traffic Violations** 

**Community Watch Checks** 

0

2015

0

2057

100.00% Phone Calls Answered (638-1108)

0.00%

0.00%

-8.00%

11 State Citations **Total State Charges** 

38 OVERDOSE

39 TOTAL

100 100 Pirates

214 Incoming Calls

0

1887

11 State Warnings

97 100 Plantation 98 200 Lakemere

**Town Citations** 1 **Town Warnings**  104 200 Rockledge 69 Piner Estates

The data being presented in this report is a representation of the orginal call as it was dispatched.











### Town of River Bend FY 2024-2025 Work Order Report



### **Public Works**

|                        |      |     |      |     |     |     |     |     |       |       |     |      | YTD | Pending |
|------------------------|------|-----|------|-----|-----|-----|-----|-----|-------|-------|-----|------|-----|---------|
| <b>Orders Entered</b>  | July | Aug | Sept | Oct | Nov | Dec | Jan | Feb | March | April | May | June |     |         |
| Building Maintenance   | 31   | 30  | 30   |     |     |     |     |     |       |       |     |      | 91  | 1       |
| Painting               | 1    | 3   | 2    |     |     |     |     |     |       |       |     |      | 6   | 0       |
| Park/Playground        | 35   | 31  | 33   |     |     |     |     |     |       |       |     |      |