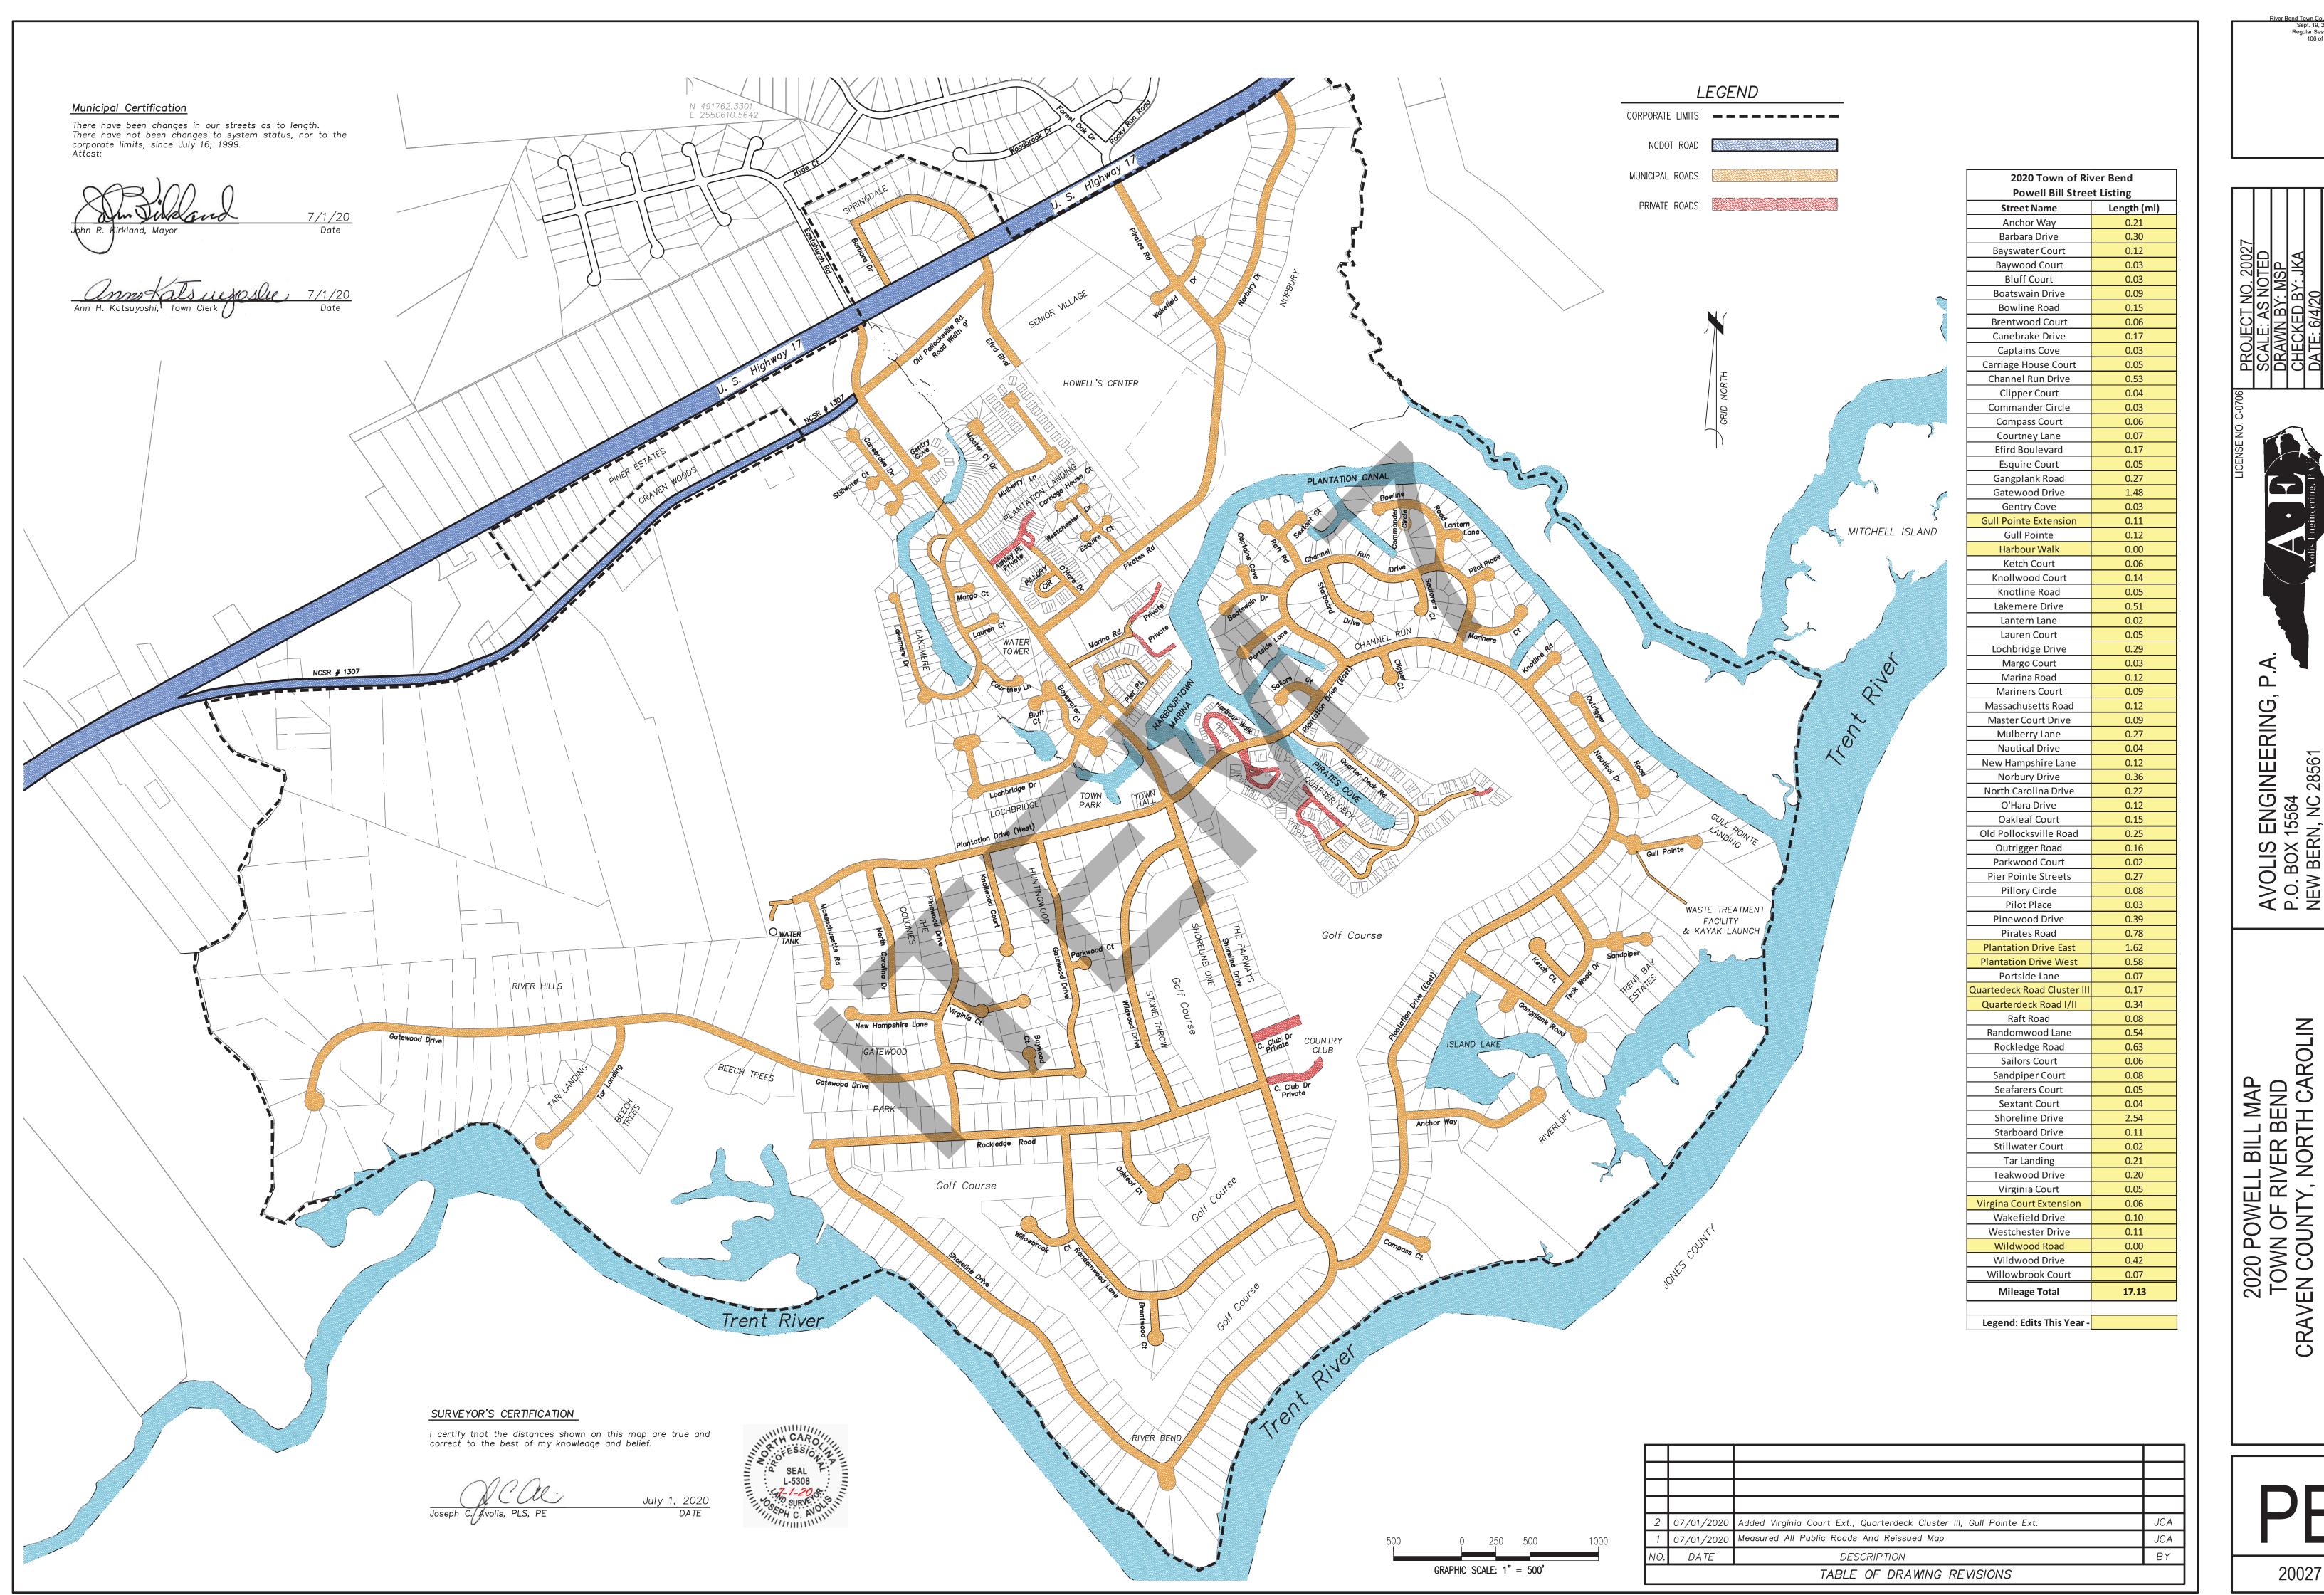

#### **FIGURES**

Figure 1 2020 Powell Bill Map Figure 2 Overall Roadway Map

**Figure 1** includes the Town of River Bend Powel Bill Map and documents the roadway sections inspected. Included in **Figure 2** is an Overall Roadway Map. This map visually depicts roadway repairs completed in 2000 through 2024.