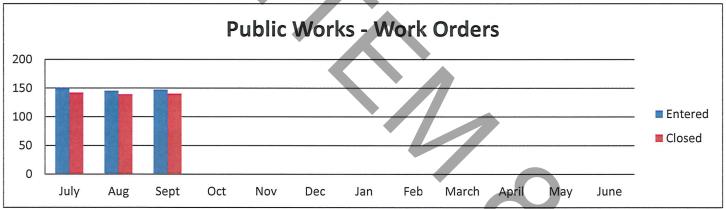

#### **TOWN MANAGER'S REPORT**

The Manager gave the following updates:

- •The grant funding application deadline is September 30, 2024. He is currently working on two additional applications, an amendment to the previous application for WTP and an additional application to install two new wells. He is currently waiting for the engineers estimate for cost.
- •WWTP The Council directed the engineer to submit an amendment to the engineering services agreement which will allow him to change the scope of the project to try to decrease the cost to get it down to the town's funding level. He is waiting for that information and once he receives it, there will need to be a Special Meeting to consider it.
- •Water Supply Study He has received the draft document and has a meeting scheduled with the engineer to review it. He anticipates attaching the document to the grant application.