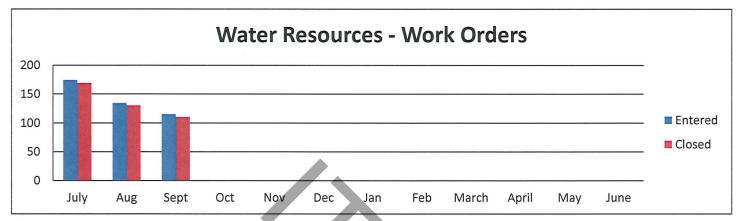

#### **TOWN MANAGER'S REPORT**

The Manager gave the following updates:

- •The grant funding application deadline is September 30, 2024. He is currently working on two additional applications, an amendment to the previous application for WTP and an additional application to install two new wells. He is currently waiting for the engineers estimate for cost.
- •WWTP The Council directed the engineer to submit an amendment to the engineering services agreement which will allow him to change the scope of the project to try to decrease the cost to get it down to the town's funding level. He is waiting for that information and once he receives it, there will need to be a Special Meeting to consider it.
- •Water Supply Study He has received the draft document and has a meeting scheduled with the engineer to review it. He anticipates attaching the document to the grant application.