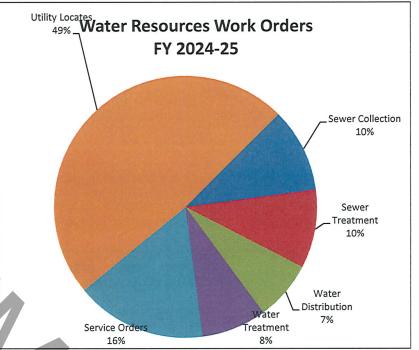

| 1         | 0           | 2              | 0.11%            | 0.00%              |  |  |  |  |
| - 37                    |                                                                              | -         |             |                | 0,2270           | 0.00/6             |  |  |  |  |

**Traffic Violations** 

**Community Watch Checks** 

0

2015

0

2057

100.00% Phone Calls Answered (638-1108)

0.00%

0.00%

-8.00%

11 State Citations **Total State Charges** 

38 OVERDOSE

39 TOTAL

100 100 Pirates

214 Incoming Calls

0

1887

11 State Warnings

97 100 Plantation 98 200 Lakemere

**Town Citations** 1 **Town Warnings**  104 200 Rockledge 69 Piner Estates

The data being presented in this report is a representation of the orginal call as it was dispatched.











### Town of River Bend FY 2024-2025 Work Order Report



### **Public Works**

|                        |      |     |      |     |     |     |     |     |       |       |     |      | YTD | Pending |
|------------------------|------|-----|------|-----|-----|-----|-----|-----|-------|-------|-----|------|-----|---------|
| <b>Orders Entered</b>  | July | Aug | Sept | Oct | Nov | Dec | Jan | Feb | March | April | May | June |     |         |
| Building Maintenance   | 31   | 30  | 30   |     |     |     |     |     |       |       |     |      | 91  | 1       |
| Painting               | 1    | 3   | 2    |     |     |     |     |     |       |       |     |      | 6   | 0       |
| Park/Playground        | 35   | 31  | 33   |     |     |     |     |     |       |       |     |